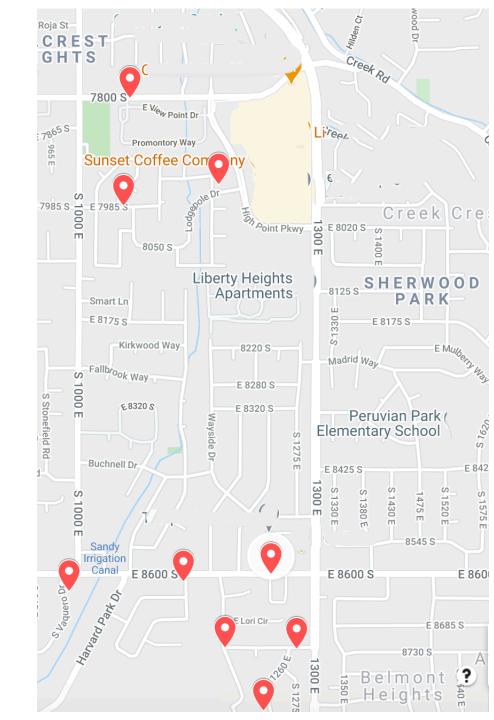

## IN BOUNDARY BUS #1 – 1060 E 7800 S to 1240 E 8600 S

| BUS # 1403 | LOCATION                                                                                                                                                                                                                                                                                                                                     | IN BOUNDARY BUS #1 |                                                          |                    |
|------------|----------------------------------------------------------------------------------------------------------------------------------------------------------------------------------------------------------------------------------------------------------------------------------------------------------------------------------------------|--------------------|----------------------------------------------------------|--------------------|
|            |                                                                                                                                                                                                                                                                                                                                              |                    | TIME                                                     |                    |
|            | 1060 E 7800 S (PROMONTORY POINT APTS) LODGEPOLE DR (7955 S) & TWELVE PINES DR (1200 E) OLD DAIRY RD (7985 S) & CLIFF SIDE DR (1060 E) 8629 S VAQUERO DR (975 E) (SIDEWALK BY FENCE) 1130 E 8600 S 1185 E & 8725 S 8836 S 1240 E (DRIVEWAY FOR SAFETY) 8725 S & 1270 E 8600 S & 1240 E (GAYSHALOR APTS) SCHOOL: PERUVIAN PARK - 11150 S 300 E |                    | 07:23 AM<br>07:25 AM<br>07:27 AM<br>07:31 AM<br>07:33 AM |                    |
|            |                                                                                                                                                                                                                                                                                                                                              |                    |                                                          |                    |
|            |                                                                                                                                                                                                                                                                                                                                              |                    |                                                          |                    |
|            |                                                                                                                                                                                                                                                                                                                                              |                    |                                                          |                    |
|            |                                                                                                                                                                                                                                                                                                                                              |                    |                                                          | 07:34 AM           |
|            |                                                                                                                                                                                                                                                                                                                                              |                    | 07:37 AM                                                 |                    |
|            |                                                                                                                                                                                                                                                                                                                                              |                    | 07:38 AM                                                 |                    |
|            |                                                                                                                                                                                                                                                                                                                                              |                    | 07:40 AM                                                 |                    |
|            |                                                                                                                                                                                                                                                                                                                                              |                    | 07:55 AM                                                 |                    |
|            |                                                                                                                                                                                                                                                                                                                                              |                    | BUS # 1403                                               | IN BOUNDARY BUS #1 |

| LOCATION                                         | TIME     |  |
|--------------------------------------------------|----------|--|
| ARRIVAL PERUVIAN PARK ELEM                       | 02:50 PM |  |
| LEAVE SCHOOL: PERUVIAN PARK T-                   | 03:02 PM |  |
| 1060 E 7800 S (PROMONTORY POINT APTS)            | 03:20 PM |  |
| LODGEPOLE DR (7955 S) & TWELVE PINES DR (1200 E) | 03:22 PM |  |
| OLD DAIRY RD (7985 S) & CLIFF SIDE DR (1060 E)   | 03:24 PM |  |
| 8629 S VAQUERO DR (975 E) (SIDEWALK BY FENCE)    | 03:28 PM |  |
| 1130 E 8600 S                                    | 03:30 PM |  |
| 1185 E & 8725 S                                  | 03:31 PM |  |
| 8836 S 1240 E (DRIVEWAY FOR SAFETY)              | 03:34 PM |  |
| 8725 S & 1270 E                                  | 03:34 PM |  |
| 8600 S & 1240 E (GAYSHALOR APTS)                 | 03:36 PM |  |
|                                                  |          |  |